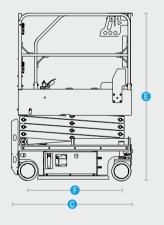

## **Product Highlights**

- Platform capacity up to 240kg(529lbs)
- Easily passes through standard doors and can access elevators
- Exclusive open chassis reduces daily maintenance time
- DC motor drive, giving a longer runtime

| Standard features                                  |                                                     |                                                      |  |  |  |
|----------------------------------------------------|-----------------------------------------------------|------------------------------------------------------|--|--|--|
| <ul> <li>Maintenance-free battery</li> </ul>       | <ul><li>Automatic braking system</li></ul>          | <ul><li>Drive at full height</li></ul>               |  |  |  |
| <ul><li>Proportional control</li></ul>             | Emergency lowering system                           | <ul> <li>Forklift pocket and lifting eyes</li> </ul> |  |  |  |
| <ul><li>Bumper rail</li></ul>                      | Emergency stop at both platform and ground controls | Electrophoresic paint technology                     |  |  |  |
| ■ 4×2 drive                                        | Fault diagnosis system                              | Foldable guardrail                                   |  |  |  |
| Non-marking tyres                                  | <ul><li>Tilt protection</li></ul>                   | <ul><li>Overload sensing system</li></ul>            |  |  |  |
| Integrated hand shield                             | <ul> <li>Automatic pothole guard</li> </ul>         |                                                      |  |  |  |
| Optional features                                  |                                                     |                                                      |  |  |  |
| <ul> <li>Overhead anti-collision device</li> </ul> | Headlight                                           | ■ RCBO                                               |  |  |  |
| <ul><li>AC power to platform</li></ul>             |                                                     |                                                      |  |  |  |