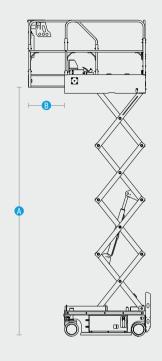

## **Product Highlights**

- Platform capacity up to 240kg(529lbs)
- Easily passes through standard doors and can access elevators
- Exclusive open chassis reduces daily maintenance time
- DC motor drive, giving a longer runtime

| Standard features                                  |                                                     |                                                      |  |  |  |
|----------------------------------------------------|-----------------------------------------------------|------------------------------------------------------|--|--|--|
| <ul> <li>Maintenance-free battery</li> </ul>       | <ul><li>Automatic braking system</li></ul>          | <ul><li>Drive at full height</li></ul>               |  |  |  |
| <ul><li>Proportional control</li></ul>             | Emergency lowering system                           | <ul> <li>Forklift pocket and lifting eyes</li> </ul> |  |  |  |
| <ul><li>Bumper rail</li></ul>                      | Emergency stop at both platform and ground controls | Electrophoresic paint technology                     |  |  |  |
| ■ 4×2 drive                                        | Fault diagnosis system                              | Foldable guardrail                                   |  |  |  |
| Non-marking tyres                                  | <ul><li>Tilt protection</li></ul>                   | <ul><li>Overload sensing system</li></ul>            |  |  |  |
| Integrated hand shield                             | <ul> <li>Automatic pothole guard</li> </ul>         |                                                      |  |  |  |
| Optional features                                  |                                                     |                                                      |  |  |  |
| <ul> <li>Overhead anti-collision device</li> </ul> | Headlight                                           | ■ RCBO                                               |  |  |  |
| <ul><li>AC power to platform</li></ul>             |                                                     |                                                      |  |  |  |